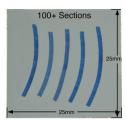

- ASH2L Leica Adapter Kit, Mount & Clamp

73329 - SI SUBSTRATE, 25MM X 25MM (25 PCS.)

73330 - SI SUBSTRATE 10MM x 25MM (25 PCS.)

73331 - ITO COVERSLIP 25MM x 25MM (25 PCS.)

SUBSTRATES WITH COLLECTED SECTIONS