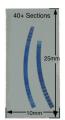

- ASH2L Leica Adapter Kit, Mount & Clamp

73329 - SI SUBSTRATE, 25MM X 25MM (25 PCS.)

73330 - SI SUBSTRATE 10MM x 25MM (25 PCS.)

73331 - ITO COVERSLIP 25MM x 25MM (25 PCS.)

SUBSTRATES WITH COLLECTED SECTIONS