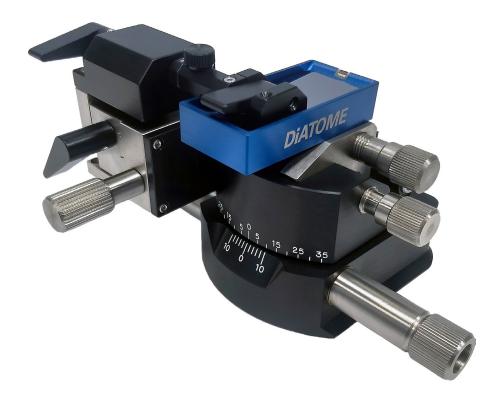

The ASH2 is a multi-axis manipulation tool designed to precisely position substrates for the collection of ribbons of serial sections for array tomography. Standard room temperature knives and jumbo diamond knives for larger substrates can be used. Collected sections are subsequently imaged in the SEM or LM.

The ASH2 quickly mounts onto any current ultramicrotome, instantly converting it into an instrument capable of sectioning and collecting hundreds of sections. This newly designed Advanced Substrate Holder (ASH2) weighs less than 0.5kg and can be mounted directly onto modern ultramicrotomes without modification or the use of additional fixtures.

#### ASH2 **ADVANCED SUBSTRATE HOLDER**

Includes: substrate clamp, mounting screws,

- 73324 Substrate clamp loading station - 73327 Water filling and removal system