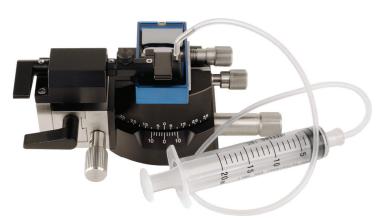

#### ASH2 **ADVANCED SUBSTRATE HOLDER**

Includes: substrate clamp, mounting screws,

- 73324 Substrate clamp loading station - 73327 Water filling and removal system

The ASH2 is a multi-axis manipulation tool designed to precisely position substrates for the collection of ribbons of serial sections for array tomography. Standard room temperature knives and jumbo diamond knives for larger substrates can be used. Collected sections are subsequently imaged in the SEM or LM.

The ASH2 quickly mounts onto any current ultramicrotome, instantly converting it into an instrument capable of sectioning and collecting hundreds of sections. This newly designed Advanced Substrate Holder (ASH2) weighs less than 0.5kg and can be mounted directly onto modern ultramicrotomes without modification or the use of additional fixtures.