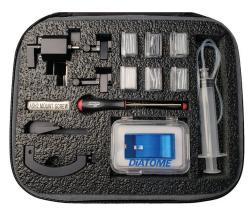

SSORY KIT**

- 73329 Si Substrate - 25mm x 25mm, 25 pieces - 73330 Si Substrate - 10mm x 25mm, 25 pieces - 73331 ITO coverslip - 25mm x 25mm, 25 pieces

- 73332 **Custom Fit Storage Case** 

#### **SHIPPING SPECIFICATIONS**

- Dimensions: 355mm x 355mm x 150mm / 14" x 14" x 6"

- Gross weight: 2.3kg / 5 lbs

## **OPTIONAL ACCESSORIES**

- 50860 Diatome UltraJumbo Diamond Knife

(for 25mm x 25mm substrates)

Diatome UltraMaxi Diamond Knife - 50861

(for 10mm x 25mm substrates)

- 50851 Diatome Ultra Diamond Knife

(for 10mm x 25mm substrates)

- ASH2L Leica Adapter Kit, Mount & Clamp



73329 - SI SUBSTRATE, 25MM X 25MM (25 PCS.)



73330 - SI SUBSTRATE 10MM x 25MM (25 PCS.)



73331 - ITO COVERSLIP 25MM x 25MM (25 PCS.)





SUBSTRATES WITH COLLECTED SECTIONS



73327 - WATER FILL SYSTEM



73328 - ACCESSORY KIT (OPTIONAL ACCESSORIES SHOWN)